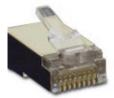

## C2G RJ45 Shielded Cat5e Modular Plug (with Load Bar) for Round Solid or Stranded Cable Multipack (100-Pack)

Part No. CG-27579

## Features & Benefits

| Manufactured from high-impact clear polycarbonate |                                                         | Gold-plated contacts                                                                                                     |  |
|---------------------------------------------------|---------------------------------------------------------|--------------------------------------------------------------------------------------------------------------------------|--|
|                                                   |                                                         |                                                                                                                          |  |
|                                                   |                                                         |                                                                                                                          |  |
| C2G                                               | Color                                                   | Clear                                                                                                                    |  |
| 757120275794                                      | Country Of Origin                                       | China                                                                                                                    |  |
| Commercial, Residential                           | Warranty Type                                           | Lifetime                                                                                                                 |  |
| Modular Plug                                      |                                                         |                                                                                                                          |  |
|                                                   |                                                         |                                                                                                                          |  |
| Shielded RJ-45 Male                               |                                                         |                                                                                                                          |  |
|                                                   | C2G 757120275794  Commercial, Residential  Modular Plug | pact clear polycarbonate  C2G Color  757120275794 Country Of Origin  Commercial, Residential Warranty Type  Modular Plug |  |