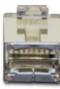

## C2G RJ45 Shielded Cat5e Modular Plug (with Load Bar) for Round Solid or Stranded Cable Multipack (100-Pack)

Part No. CG-27579

## Features & Benefits

| Manufactured from high-impact clear polycarbonate |                                                         | Gold-plated contacts                                                                                                     |  |
|---------------------------------------------------|---------------------------------------------------------|--------------------------------------------------------------------------------------------------------------------------|--|
|                                                   |                                                         |                                                                                                                          |  |
|                                                   |                                                         |                                                                                                                          |  |
| C2G                                               | Color                                                   | Clear                                                                                                                    |  |
| 757120275794                                      | Country Of Origin                                       | China                                                                                                                    |  |
| Commercial, Residential                           | Warranty Type                                           | Lifetime                                                                                                                 |  |
| Modular Plug                                      |                                                         |                                                                                                                          |  |
|                                                   |                                                         |                                                                                                                          |  |
| Shielded RJ-45 Male                               |                                                         |                                                                                                                          |  |
|                                                   | C2G 757120275794  Commercial, Residential  Modular Plug | pact clear polycarbonate  C2G Color  757120275794 Country Of Origin  Commercial, Residential Warranty Type  Modular Plug |  |