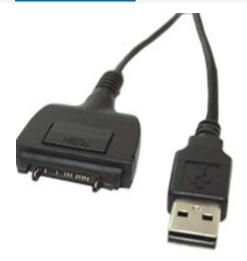

C2G Discontinued - 5ft (1.5m) USB Hot Sync Cable for the Palm M500

Part No. CG-27327

This cable is compatible with the Palm M500; connect it to your PC to enable data transfer (manufacturer software required for this function).

## Specifications

| General Info         |            |                    |                         |
|----------------------|------------|--------------------|-------------------------|
| Product Line         | C2G        | Application Sector | Commercial, Residential |
| Warranty Type        | Lifetime   | Туре               | Cable                   |
| Dimensions           |            |                    |                         |
| Cable Length         | 5 ft       |                    |                         |
| Technical Informatio | n          |                    |                         |
| Cable Type           | USB        | Adapter Rear       | Palm M500 Male          |
| Adapter Front        | USB-A Male |                    |                         |