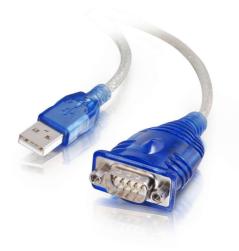

## C2G 1.5ft (0.46m) USB to DB9 Serial RS232 Adapter Cable Part No. CG-26886

Connecting USB with the traditional RS-232 serial port, this adapter connects cellphones, PDAs, digital cameras, modems, or ISDN terminal adapters through your USB port. Has a data transfer rate of over 230 kbps. Since the adapter uses no IRQs, there are no IRQ conflicts, and it is ideal for when you need many serial devices attached to your PC. Frees your RS-232 port for other uses. This adapter cable is a perfect accessory for Microsoft® Surface® products and other leading laptops and tablets.

Adapter Front

USB-A Male