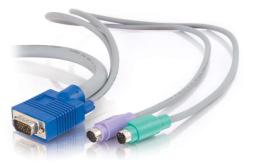

C2G Discontinued - 15ft (4.6m) 3-in-1 VGA MF + PS/2 MM KVM Cable Part No. CG-21958

Universally designed to work with KVM switches from many leading manufacturers. This cable features separate keyboard, monitor, and mouse cable components combined into one cable that is separated at each end. The 3-in-1 design keeps your cable area better organized while color-coded connectors make this cable easy to manage.

The VGA component is built from premium coaxial cabling that ensures superior resolution by eliminating ghosting and fuzzy images. Connectors are PC-99 color-coded for easy plug-and-play installation.

Input Connector: One HD15 Female and Two PS/2 Male Output Connector: One HD15 Male and Two PS/2 Male