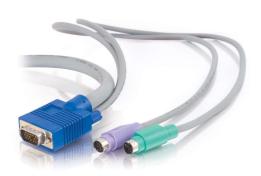

## **Discontinued - 6ft (1.8m) 3-in-1 VGA MF + PS/2 MM KVM Cable**Part No. CG-21956

Universally designed to work with KVM switches from many leading manufacturers. This cable features separate keyboard, monitor, and mouse cable components combined into one cable that is separated at each end. The 3-in-1 design keeps your cable area better organized while color-coded connectors make this cable easy to manage.

The VGA component is built from premium coaxial cabling that ensures superior resolution by eliminating ghosting and fuzzy images. Connectors are PC-99 color-coded for easy plug-and-play installation.

Input Connector: One HD15 Female and Two PS/2 Male Output Connector: One HD15 Male and Two PS/2 Male