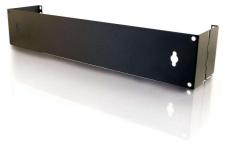

## C2G Discontinued - APW Mini-Max 4u (7in) Wallmount Patch Panel Bracket (6in deep) - Black Part No. CG-21458

When minimum space is required, this heavy duty 16 AWG steel bracket is a great alternative to a full-sized rack. Designed for standard 19-inch patch panels, the bracket's hinged design enables convenient wallmounting of patch panels and small equipment while it saves valuable floor space. The bracket provides universal mounting for right or left hinging. Has a black powder coat finish. For EIA spacing, it accepts either 10-32 or 12-24 screws.