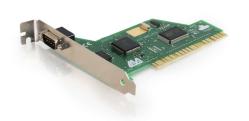

## C2G Discontinued - Lava™ Port-650 1-Port PCI 16650 DB9 Serial Card

Part No. CG-18355

This PCI bus single 9-pin serial port with 16650 UART supports data throughput rates up to 460.8 Kbps (including 230.4 Kbps). It adds one accelerated COM port to any PCI-equipped PC and saves valuable resources for other expansion cards. Because of its PCI architecture, the card automatically selects the next available IRQ and COM addresses, and is capable of sharing IRQs with other PCI devices.

This card includes an integrated 32-byte FIFO buffer with software-configurable Tx/Rx triggers, 4X clock, and on-board flow control which guarantee errorless data transmission even at top speed. With easy plug-and-play installation, it automatically selects the next available IRQ and COM address - just plug in and go! The LavaPort-650 is a must when connecting a 56K external modem or ISDN terminal adapter.