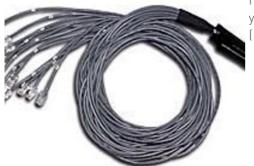

## C2G Discontinued - 7ft (2.1m) Telco Breakout Cable Telco50 M/6-568B RJ45 (1-8) Part No. CG-09589

We can make just about any configuration of branching Telco cable you may require; 10Base-T connectivity is a phone call away. If you need all 8 lines for your data communications application, try this 6-legged 7ft Telco 50 Male to RJ45 [1 8] wired with 568B configuration.