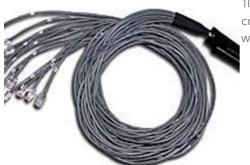

## C2G Discontinued - 7ft (2.1m) Telco Breakout Cable Telco50 M/12-USOC RJ45 (2 & 5) Part No. CG-09587

We can make just about any configuration of branching Telco cable you may require; 10Base-T connectivity is a phone call away. If you need all 8 lines for your data communications application, try this 6-legged 7ft Telco 50 Male to RJ45 (2 5) wired with 568B configuration.