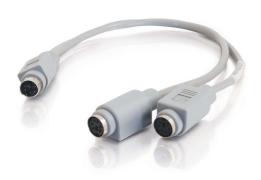

## C2G

**Discontinued - 1ft (0.3m) One PS/2 Male to Two PS/2 Female Y-Cable**Part No. CG-08017

Use this y-cable to connect an external full-size keyboard/mouse to the bus port of your Thinkpad. The short length takes little space yet allows 2 external connections to the Thinkpad's bus port. Plus, this cable is fully shielded for total noise suppression.