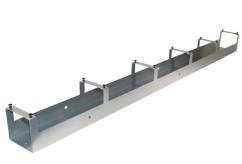

## C2G Discontinued - APW 78in Vertical Cable Raceway for Relay Rack - Aluminum Part No. CG-07948

This cable raceway is constructed from 0.062in aluminum, and is designed to install between an APW modular networking frame and a cable management rack. Featuring swing-away and removable cable retainers, this raceway has grommeted edges for cable protection. All joining hardware is included.