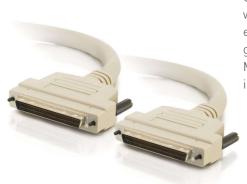

## C2G Discontinued - 3ft (0.9m) SCSI-3 Ultra2 LVD/SE MD68 M/M Cable (Thumbscrew) Part No. CG-07858

Ultra2/Ultra3 SCSI provides the most competitive performance choice for high-traffic workstations, servers, multi-user systems, and storage area networks (SANs). This external cable meets these needs by increasing bus bandwidths which allows greater configuration flexibility, backward compatibility, and faster transfer rates. Manufactured with double-shielded wire with twisted-pair construction to minimize interference for error-free data transmission.

## Specifications

| General Info          |              |                   |           |
|-----------------------|--------------|-------------------|-----------|
| Product Line          | C2G          | Color             | Beige     |
| UPC Number            | 757120078586 | Country Of Origin | China     |
| Warranty Type         | Lifetime     | Туре              | Cable     |
| Dimensions            |              |                   |           |
| Cable Length          | 3 ft         |                   |           |
| Technical Information |              |                   |           |
| Adapter Rear          | MD68 Male    | Adapter Front     | MD68 Male |