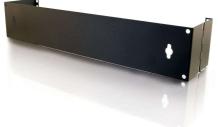

When minimum space is required, this heavy duty 16 AWG steel bracket is a great alternative to a full-sized rack. Designed for standard 19-inch patch panels, the bracket's hinged design enables convenient wallmounting of patch panels and small equipment while it saves valuable floor space. The bracket provides universal mounting for right or left hinging. Has a black powder coat finish. For EIA spacing, it accepts either 10-32 or 12-24 screws.

| General Info          |                        |               |          |
|-----------------------|------------------------|---------------|----------|
| Product Line          | C2G                    | Color         | Black    |
| Application Sector    | Commercial, Industrial | Warranty Type | Lifetime |
| Туре                  | Mounting Bracket       |               |          |
| Technical Information | I                      |               |          |
| Rack Units            | 2                      |               |          |
|                       |                        |               |          |