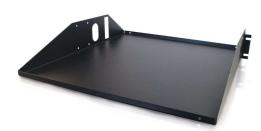

C2G Discontinued - APW 19in Solid Centerweight Equipment Shelf - Black Part No. CG-07687

Manufactured from 16 AWG steel, this shelf provides centered rackmounting on relay racks. This shelf has a weight capacity of 50 lbs, but when used with the included mounting bracket, weight capacity is increased to 75 lbs. 10-32 and 12-24 hardware is also included.