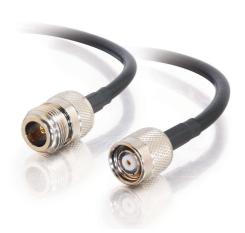

## C2G Discontinued - 1.5ft (0.46m) Wi-Fi RP-TNC Male to N-Type Female Cable Part No. CG-03482

RP-TNC is a common connector for wireless routers. Relocate your current Wi-Fi antenna to meet aesthetic needs and increase the performance of your wireless LAN network. This ultra low loss cable allows longer runs with no signal degradation. Relocating your Wi-Fi antenna to a more central location and out of an equipment closet is a simple and cost-effective solution for propagation problems.

## Specifications

| General Info          |             |              |               |
|-----------------------|-------------|--------------|---------------|
| Product Line          | C2G         | Color        | Black         |
| Warranty Type         | Lifetime    | Туре         | Cable         |
| Dimensions            |             |              |               |
| Cable Length          | 1.5 ft      |              |               |
| Technical Information |             |              |               |
| Cable Type            | Adapter     | Adapter Rear | N-Type Female |
| Adapter Front         | RP-TNC Male |              |               |