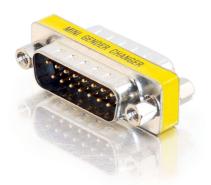

C2G Discontinued - DB15 M/M Mini Gender Changer (Coupler) Part No. CG-02773

Low profile to save space! Quickly change the gender, or join two cables together. Save the cost and hassle of buying a new cable by just changing the gender of your port and using the cable you already have. Each changer is molded and fully shielded, preventing any unwanted EMI/RFI interference caused from office equipment.