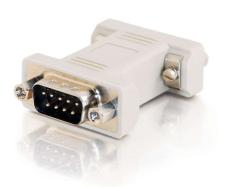

C2G Discontinued - DB9 M/M Serial RS232 Gender Changer (Coupler) Part No. CG-02771

Quickly change the gender, or join two cables together. Save the cost and hassle of buying a new cable by just changing the gender of your port and using the cable you already have. Each changer is molded and fully shielded, preventing any unwanted EMI/RFI interference caused from office equipment.

Adapter Rear DB9 Male Adapter Front DB9 Male