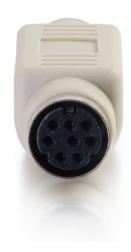

## C2G Discontinued - 8-pin Mini Din F/F Gender Changer Part No. CG-02767

Quickly change the gender, or splice together two cables. Save the cost and hassle of buying a new cable by just changing the gender of your port and using the cable you already have. Each changer is molded and fully shielded, preventing any unwanted EMI/RFI interference caused from office equipment.

## Specifications

| General Info          |                       |               |                       |
|-----------------------|-----------------------|---------------|-----------------------|
| Product Line          | C2G                   | Color         | Beige                 |
| Туре                  | Adapter               |               |                       |
| Technical Information |                       |               |                       |
| Adapter Rear          | 8-pin Mini Din Female | Adapter Front | 8-pin Mini Din Female |