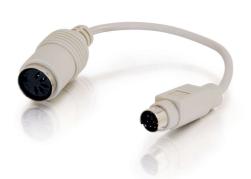

## C2G

Discontinued - 6in AT Female to PS/2 Male Keyboard Adapter Cable Part No. CG-02477

Be environmentally-friendly and save money by adapting your older keyboard. Fully molded to protect against EMI/RFI interference. The 6-inch pigtail provides additional strain relief and reduces stress on the keyboard port.