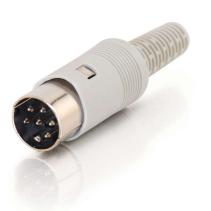

C2G Discontinued - 6-pin Din Male Connector Part No. CG-01696

Just one of several solder style din connectors we have in a variety of popular pin counts. This connector comes in kit form, and includes everything you need to complete the cable assembly (connector body, contacts, and backshell). Picture shows item already assembled.