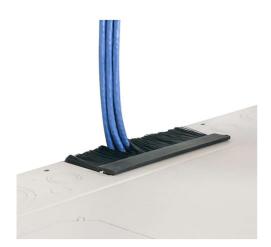

## C2G Top Brush Grommet Kit for Vertical Wall-Mount Cabinet Part No. CG-VWMBGK

Brush grommet is used on the top punch out to allow for existing cables to enter from the top of the wall mount cabinet.