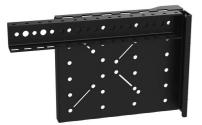

C2G 8RU Fixed Rail Kit for Vertical Wall-Mount Cabinet Part No. CG-VWM-RR-8RU

Flexible mounting

Vertical wall mount fixed 4RU adjustable mounting rail kit. 4RU mounts into both 4RU and 8RU frames. The mounting rails can mount equipment using 10-32 hardware, or can be reversed to also mount with any thread size cage nuts.