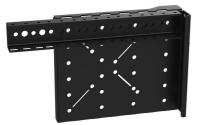

C2G 4RU Fixed Rail Kit for Vertical Wall-Mount Cabinet Part No. CG-VWM-RR-4RU

Flexible mounting

Vertical wall mount fixed 4RU adjustable mounting rail kit. 4RU mounts into both 4RU and 8RU frames. The mounting rails can mount equipment using 10-32 hardware, or can be reversed to also mount with any thread size cage nuts.