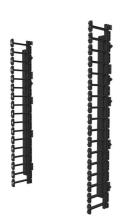

## Vertical Cable Management Kit for 26RU Swing-Out Wall-Mount Cabinet Part No. CG-SWMVFK26RU

The Vertical Cable Management Kit for 12RU Swing-Out Wall-Mount Cabinet is a set of two brackets with cable management fingers mounted to align cables exiting and entering individual RU locations within the 19" rack. The bracket kits are easy to install and will adjust front to rear with the the 19" mounting rails.