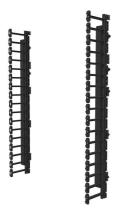

## C2G Vertical Cable Management Kit for 18RU Swing-Out Wall-Mount Cabinet Part No. CG-SWMVFK18RU

The Vertical Cable Management Kit for 12RU Swing-Out Wall-Mount Cabinet is a set of two brackets with cable management fingers mounted to align cables exiting and entering individual RU locations within the 19" rack. The bracket kits are easy to install and will adjust front to rear with the the 19" mounting rails.

## Features & Benefits

| Large 4" depth capacity               | Cable management fingers at each RU increment |                   |               |
|---------------------------------------|-----------------------------------------------|-------------------|---------------|
| Specifications                        |                                               |                   |               |
| General Info                          |                                               |                   |               |
| Product Line                          | C2G                                           | Color             | Black         |
| UPC Number                            | 662875019695                                  | Country Of Origin | United States |
| Application Sector                    | Commercial, Industrial                        | Warranty Type     | 5-Year        |
| Туре                                  | Cable Management, Kit                         |                   |               |
| Listing Agencies / 3rd Party Agencies |                                               |                   |               |
| CE Certified                          | Yes                                           |                   |               |
| Technical Information                 |                                               |                   |               |
| Rack Units                            | 18                                            | Mounting          | Vertical      |