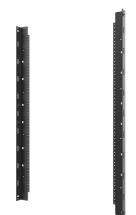

C2G Vertical Rail Kit for 18RU Swing-Out Wall-Mount Cabinet Part No. CG-SWMRK18RU

The Vertical Rail Kit for 18RU Swing-Out Wall-Mount Cabinets provide two additional 19" rack mount reversible rails intended to help to support 4-point attachment of larger rack mount equipment. The rail kits are adjustable from front to rear and support mounting equipment to the rear portion of the cabinet.

## Features & Benefits

4-point attachment for larger equipment

Adjustable front to rear

Allows for rear mounting of equipment

12-24 threaded mounting holes