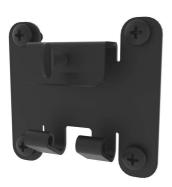

## C2G Q-Series Runway Mounting Bracket Kit - Black

Part No. CG-QSOHR-RMK-B

Mounting bracket kits provide a means to install the overhead pathway racks easily to tubular runway. With the brackets installed, the rack simply snaps into place without tools required.

## Features & Benefits

| Allows racks to be mounted to tubular runway |                       | Snaps directly onto runway with no tools required |               |
|----------------------------------------------|-----------------------|---------------------------------------------------|---------------|
| Specifications                               |                       |                                                   |               |
| General Info                                 |                       |                                                   |               |
| Product Line                                 | C2G                   | Color                                             | Black         |
| UPC Number                                   | 662875984535          | Country Of Origin                                 | United States |
| Туре                                         | Kit, Mounting Bracket |                                                   |               |