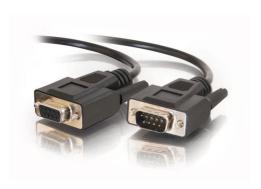

## C2G **15ft (4.6m) DB9 M/F Serial RS232 Extension Cable - Black** Part No. CG-52032

Don't sacrifice convenience when determining where to place your hardware. A DB9 extension cable can give you the flexibility to extend a computer peripheral wherever you need it. Each extension cable comes fully shielded to prevent unwanted EMI/RFI interference, and the fully molded cable design delivers excellent strain relief. Connector thumbscrews provide a quick and easy connection every time. All lines are wired straight through.

## Specifications

| General Info          |                          |                    |                                     |  |
|-----------------------|--------------------------|--------------------|-------------------------------------|--|
| Product Line          | C2G                      | Color              | Black                               |  |
| UPC Number            | 757120520320             | Country Of Origin  | Vietnam                             |  |
| Features              | RS232                    | Application Sector | Commercial, Industrial, Residential |  |
| Warranty Type         | Lifetime                 | Туре               | Cable                               |  |
| Dimensions            |                          |                    |                                     |  |
| Product Length US     | 15.0 FT                  | Cable Length       | 15 ft                               |  |
| Technical Information |                          |                    |                                     |  |
| Jacket Material       | PVC (Polyvinyl Chloride) | Wire Gauge         | 29 AWG                              |  |
| Cable Type            | Extension, Serial        | Jacket Rating      | Standard / Non-Rated                |  |
| Adapter Rear          | DB9 Female               | Adapter Front      | DB9 Male                            |  |