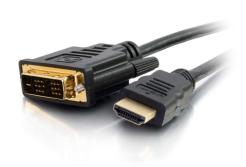

## C2G 16.4ft (5m) HDMI to DVI-D Digital Video Cable

Part No. CG-42518

The C2G HDMI to DVI-D Digital Video Cable is perfect for source to display connectivity for desktop or home theater applications requiring connectivity between HDMI and DVI-D devices. This cable connects an HDMI source device to a DVI-D display or a DVI-D source device to an HDMI display. This fully-functional, high bandwidth cable is tested to perform at industry standards and is backed by a lifetime warranty.

## Features & Benefits

Bi-directional adapter cable, HDMI to DVI or DVI to HDMI

Supports up to a 1080p resolution

Gold plated connector