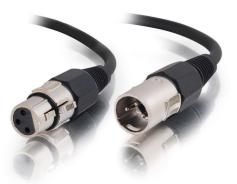

C2G 12ft (3.7m) Pro-Audio XLR Male to XLR Female Cable Part No. CG-40060

Use this XLR to XLR cable to connect unbalanced sources to balanced XLR inputs. This pro-audio cable is made from 22 AWG twisted pair audio cable under an aluminum foil shield and 60% copper braid for maximum shielding from noise. The highly flexible 7mm PVC jacket reduces the risk of the cable kinking and damaging the conductors.