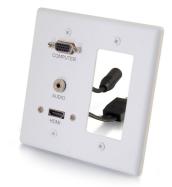

## C2G HDMI®, VGA and 3.5mm Audio Pass Through Double Gang Wall Plate with One Decorative Cutout - White Part No. CG-39877

The HDMI, VGA and 3.5mm Audio Pass Through Double Gang Wall Plate is perfect for the transition to in-wall cabling. This solution offers a clean, professional look and is ideal for classrooms, conference rooms and houses of worship.

## Convenience

The HDMI and 3.5mm Audio pass through ports include thin, flexible pigtails that accommodate the tight bend radius required for installations within a standard junction box. In addition, the decorative cutout provides a space for additional components like our USB Superboosters that fit a standard opening.