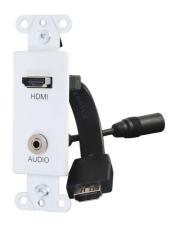

C2G HDMI® and 3.5mm Audio Pass Through Decorative Wall Plate - White Part No. CG-39872

The HDMI and 3.5mm Audio Pass Through Decorative Wall Plate is perfect for the transition to in-wall cabling. This solution offers a clean, professional look and is ideal for classrooms, conference rooms and houses of worship.

## Convenience

The HDMI and 3.5mm Audio pass through ports include thin, flexible pigtails that accommodate the tight bend radius required for installations within a standard junction box.