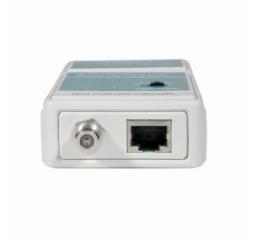

## **SOHOTest-E™** Residential Cable Tester

Part No. CG-39004

Save yourself the time and cost of an extra service call! This easy-touse tester helps novice home network users determine cable faults before calling for service. The SOHOTest-E (Small Office Home Office) tester is an economic solution to test the most commonly used cables in residential wiring, those with f-type and RJ45 connectors.

Use this handy tester to determine wiring faults in network, phone and cable TV cables before or after installation in cable installations up to 200 meters (656 feet). Has a compact, lightweight design with a small form factor of 2in x 3in x 1in. Uses a pass/fail coaxial test. Includes a remote unit for single person testing.