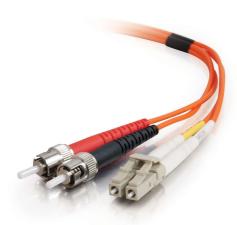

## C2G 32.8ft (10m) LC-ST 50/125 OM2 Duplex Multimode PVC Fiber Optic Cable - Orange Part No. CG-37409

Cost-effective solution that provides higher bandwidth and transmission rates and supports longer distances with lower loss than 62.5/125 fiber. Specifically designed for use with today's narrower aperture components, this cable is fully compatible with multimode applications. The patented injection molding process provides each connection greater durability in resisting pulls, strains and impacts from cabling installs.

| Adapter Rear | ST Male | Adapter Front | LC Male |
|--------------|---------|---------------|---------|
| Fiber Size   | 50/125  |               |         |