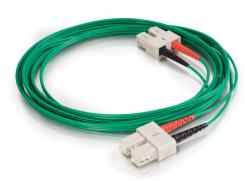

## 9.8ft (3m) SC-SC 62.5/125 OM1 Duplex Multimode PVC Fiber Optic Cable - Green Part No. CG-37186

With SC to SC termination, this high quality fiber optic patch cable is specificially designed for ethernet, multimedia, or communication applications. The SC connector features a push-pull locking system.