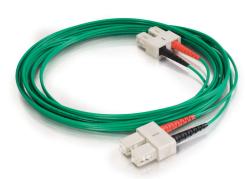

## **6.6ft (2m) SC-SC 62.5/125 OM1 Duplex Multimode PVC Fiber Optic Cable - Green** Part No. CG-37185

With SC to SC termination, this high quality fiber optic patch cable is specificially designed for ethernet, multimedia, or communication applications. The SC connector features a push-pull locking system.