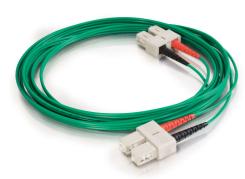

## 3.3ft (1m) SC-SC 62.5/125 OM1 Duplex Multimode PVC Fiber Optic Cable - Green Part No. CG-37184

With SC to SC termination, this high quality fiber optic patch cable is specificially designed for ethernet, multimedia, or communication applications. The SC connector features a push-pull locking system.

The patented injection molding process provides each connection greater durability in resisting pulls, strains and impacts from cabling installs.

Each cable is 100% optically inspected and tested for insertion loss before you receive it. A pull-proof jacket design surrounds the popular 62.5/125 multimode fiber, immune to electrical interference.