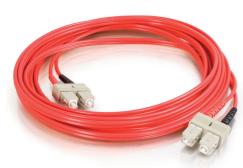

## 3.3ft (1m) SC-SC 62.5/125 OM1 Duplex Multimode PVC Fiber Optic Cable - Red Part No. CG-37174

With SC to SC termination, this high quality fiber optic patch cable is specificially designed for ethernet, multimedia, or communication applications. The SC connector features a push-pull locking system.

## Specifications

| General Info           |                        |                   |                          |
|------------------------|------------------------|-------------------|--------------------------|
| Product Line           | C2G                    | Color             | Red                      |
| UPC Number             | 757120371748           | Country Of Origin | China                    |
| Application Sector     | Commercial, Industrial | Warranty Type     | Lifetime                 |
| Туре                   | Cable                  |                   |                          |
| Dimensions             |                        |                   |                          |
| Product Length US      | 3.3 FT                 | Cable Length      | 3.3 ft                   |
| Technical Information  |                        |                   |                          |
| Fiber Optic Cable Type | Multimode, OM1         | Jacket Material   | PVC (Polyvinyl Chloride) |
| Jacket Application     | Riser Rated            | Bend Radius       | 50 mm                    |
| Simplex/Duplex         | Duplex                 | Cable Type        | Fiber Optic              |
|                        |                        |                   |                          |

| Jacket Rating | FT4 Rated, OFNR Rated | Data Transfer Rate | 1 Gbps  |
|---------------|-----------------------|--------------------|---------|
| Adapter Rear  | SC Male               | Adapter Front      | SC Male |
| Fiber Size    | 62.5/125              |                    |         |