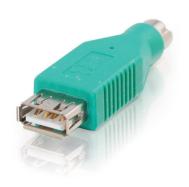

## C2G USB to PS/2 Adapter Part No. CG-35700

This adapter connects your USB keyboard or mouse to a PS/2 port on your computer. Simply plug this compact adapter into any PS/2 port, then connect your mouse or keyboard.

## Features & Benefits

Passive operation Designed for use with a USB keyboard or mouse which supports PS/2 signals

Compact design for installation in tight spaces

| Specifications        |                          |                    |              |
|-----------------------|--------------------------|--------------------|--------------|
| General Info          |                          |                    |              |
| Product Line          | C2G                      | Color              | Green        |
| UPC Number            | 757120357001             | Country Of Origin  | China        |
| Application Sector    | Commercial, Residential  | Warranty Type      | 5-Year       |
| Туре                  | Active Device, Adapter   |                    |              |
| Dimensions            |                          |                    |              |
| Product Width US      | 0.71 in                  | Product Height US  | 0.43 in      |
| Product Length US     | 2.19 in                  |                    |              |
| Technical Information |                          |                    |              |
| Jacket Material       | PVC (Polyvinyl Chloride) | Data Transfer Rate | 480 Mbps     |
| Adapter Rear          | PS/2 Male                | Adapter Front      | USB-A Female |