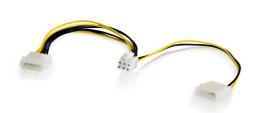

## 10in One 6-pin PCI Express to Two 4-pin Molex Power Adapter Cable Part No. CG-35522

Power PCI Express graphics cards that use a 6-pin auxiliary power connector from your existing system power supply. This cable is for the few non-standard ATX power supplies that are equipped with the PCI Express 6-pin auxiliary power connector. Two standard 4-pin power connectors can be converted to one 6-pin auxiliary power connector.

## Specifications

| General Info      |                                                |               |                        |
|-------------------|------------------------------------------------|---------------|------------------------|
| Product Line      | C2G                                            | UPC Number    | 757120355229           |
| Country Of Origin | China                                          | Warranty Type | Lifetime               |
| Туре              | Adapter, Cable                                 |               |                        |
| Dimensions        |                                                |               |                        |
| Product Length US | 10.0 in                                        | Cable Length  | 0.84 ft                |
| Technical Informa | tion                                           |               |                        |
| Jacket Material   | PVC (Polyvinyl Chloride)                       | Cable Type    | Adapter, Internal PC   |
| Jacket Rating     | Standard / Non-Rated                           | Adapter Rear  | 6-pin PCI Express Male |
| Adapter Front     | 4-pin Molex (LP4) Male, 4-pin Molex (LP4) Male |               |                        |