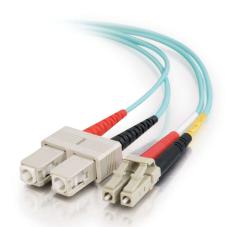

## C2G 32.8ft (10m) LC-SC 10Gb 50/125 OM3 Duplex Multimode PVC Fiber Optic Cable - Aqua Part No. CG-33056

This OM3 Duplex Multimode Fiber Optic Cable is ideal for connecting 10GBase-SR, 10GBase-LRM, SFP+ and QSFP+ tranceivers for 10 gigabit network connections. This cable provides backward compatibility with existing 50/125 equipment and the performance headroom required to support LED and VCSEL laser light sources, and 10 gigabit ethernet applications.

## Features & Benefits

Designed for 10Gbase-SR and LRM applications

Backward compatible with existing 50/125 equipment

Available in SC, ST and LC connectors

Available in lengths up to 10m