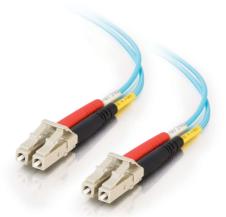

## C2G 6.6ft (2m) LC-LC 10Gb 50/125 OM3 Duplex Multimode PVC Fiber Optic Cable - Aqua Part No. CG-33046

This OM3 Duplex Multimode Fiber Optic Cable is ideal for connecting 10GBase-SR, 10GBase-LRM, SFP+ and QSFP+ tranceivers for 10 gigabit network connections. This cable provides backward compatibility with existing 50/125 equipment and the performance headroom required to support LED and VCSEL laser light sources, and 10 gigabit ethernet applications.