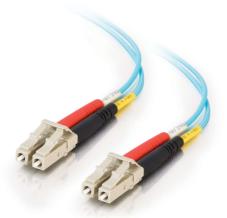

## C2G 3.3ft (1m) LC-LC 10Gb 50/125 OM3 Duplex Multimode PVC Fiber Optic Cable - Aqua Part No. CG-33045

This OM3 Duplex Multimode Fiber Optic Cable is ideal for connecting 10GBase-SR, 10GBase-LRM, SFP+ and QSFP+ tranceivers for 10 gigabit network connections. This cable provides backward compatibility with existing 50/125 equipment and the performance headroom required to support LED and VCSEL laser light sources, and 10 gigabit ethernet applications.