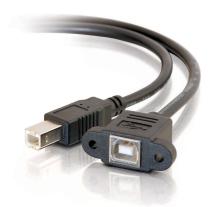

| C2G.                 |
|----------------------|
| A brand of Lilegrand |

C2G 3ft (0.9m) Panel-Mount USB 2.0 B Female to B Male Cable Part No. CG-28074

Build USB 2.0 functionality into a custom system with a secure and efficient fixed port. Provide access to a PC, printer, projector, or other USB device with minimal exposure or repositioning. From basic port reroutes in a PC, to connections at podiums and kiosks, a panel-mount cable is the right solution to keep your connection clean and professional.

Foil and braid shielding reduces EMI/RFI interference, and twisted pair construction helps reduce crosstalk thus ensuring high speed, error-free data transfer. This cable also features molded screwstyle connectors that enable easy connection to a faceplate or machined port.

## Features & Benefits

Panel-mount cable design for clean and professional look Twisted pair construction for reducing crosstalk Foil and braid shielding reduces EMI/RFI interference

Screw-style design for a quick and easy connection