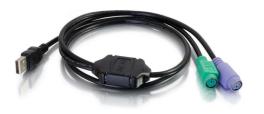

C2G 3ft (0.9m) USB to Dual PS/2 Keyboard and Mouse Adapter Cable Part No. CG-27425

This USB to Dual PS/2 Keyboard and Mouse Adapter Cable is the perfect solution for connecting a PS/2 keyboard and mouse to a USB port on a computer. The adapter provides two female PS/2 ports through one USB port on a computer or USB hub. With no software or driver installation required, this adapter is easy to install and easy to use.