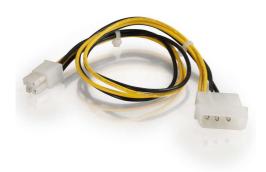

## C2G **12in ATX Power Supply to Pentium® 4 Power Adapter Cable**Part No. CG-27314

This adapter cable connects a standard 4-pin Molex (LP4) power connector to the special onboard 4-pin P4 power connector.

## Features & Benefits

Connects a 4-pin Molex power connector to a 4-pin Pentium 4 power connector