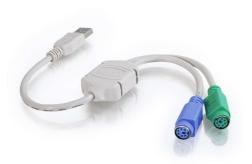

C2G 1ft (0.3m) USB to PS/2 Keyboard/Mouse Adapter Cable Part No. CG-27225

If you want use a legacy PS/2 device on a USB system, this adapter is your solution. It connects a PS/2 keyboard/mouse through the USB port on any desktop, laptop, or hub. Plug-and-play compatibility makes it easy to install; connectors are color-coded for easy identification. No power adapter is needed.