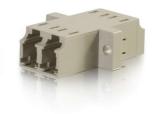

C2G LC/LC Duplex Multimode Fiber Optic Coupler Part No. CG-27113

This coupler provides a solution for extending a current run of fiber optic cabling. This coupler is constructed from high-grade plastic and has been designed and engineered for durability and a long life.

## Features & Benefits

Allows two LC duplex multimode fiber patch cables to join together