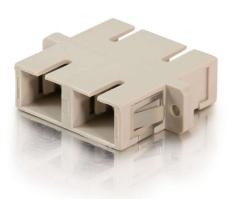

C2G SC Female to SC Female Duplex Fiber Optic Adapter Part No. CG-27098

A great solution when you need to join two fiber patch cables together. The coupler is panel-mountable so you can use it where all your connections are accessible.