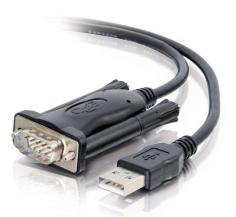

C2G 5ft (1.5m) USB to DB9 Male Serial RS232 Adapter Cable Part No. CG-26887

Connecting USB with the traditional RS-232 serial port, this adapter connects cellphones, PDAs, digital cameras, modems, or ISDN terminal adapters through your USB port . This Adapter Cable has a data transfer rate of over 250 kbps. Since the adapter uses no IRQs, there are no IRQ conflicts, and it is ideal for when you need many serial devices attached to your PC. Use this adapter to connect directly to a serial device or to free your RS-232 port for other uses. This adapter cable is a perfect accessory for Microsoft® Surface® products and other leading laptops and tablets.

| Data Transfer Rate | 230 Kbps   | Adapter Rear | DB9 Male |
|--------------------|------------|--------------|----------|
| Adapter Front      | USB-A Male |              |          |